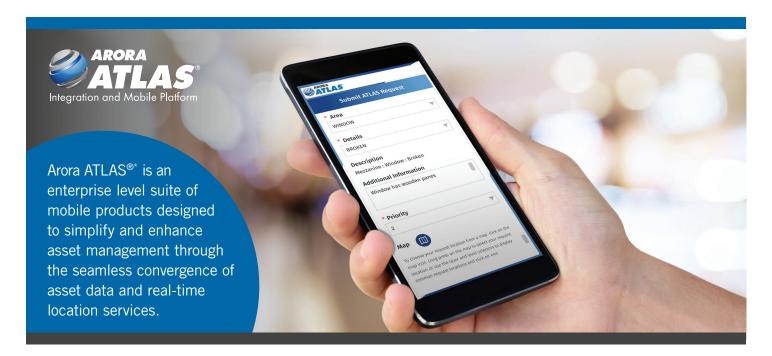

Arora ATLAS® Request is a web-based, geolocated work Request tool that delivers accurate, high-quality work request data directly to your maintenance and operations teams for fast resolution and maximum facility uptime.

- + Allows employees and customers to easily submit work requests in two clicks
- + Mapping functions for Geo referenced work requests
- + Enabled via a **QR code** from your phone, any smart device, or a desktop link
- + Create work requests by **preconfigured categories** such as physical location, function, or department
- + Configurable wizard style questions and answers guide the user

- + Integrates seamlessly with IBM's Maximo® or Maximo Application Suite (MAS) Manage Enterprise Asset Management Software
- + Attach photos to requests
- + **Duplicate** request warnings so requests are submitted only once
- + White label the tool with your own logo
- + **Scan** the asset or location right from the form for accurate reporting