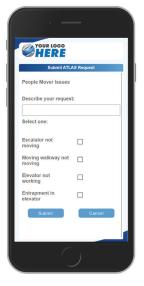

- + Allows employees and customers to easily submit work requests in two clicks
- + Mapping functions for Geo referenced work requests
- + Enabled via a **QR code** from your phone, any smart device, or a desktop link
- + Create work requests by **preconfigured categories** such as physical location, function, or department
- + Configurable wizard style questions and answers guide the user

- + Integrates seamlessly with IBM's Maximo® or Maximo Application Suite (MAS) Manage Enterprise Asset Management Software
- + Attach photos to requests
- + **Duplicate** request warnings so requests are submitted only once
- + White label the tool with your own logo
- + **Scan** the asset or location right from the form for accurate reporting