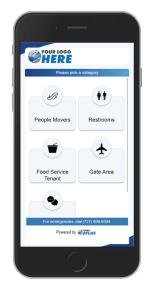

- + Allows employees and customers to easily submit work requests in two clicks
- + Mapping functions for Geo referenced work requests
- + Enabled via a **QR code** from your phone, any smart device, or a desktop link
- + Create work requests by **preconfigured categories** such as physical location, function, or department
- + Configurable wizard style questions and answers guide the user

- + Integrates seamlessly with IBM's Maximo® or Maximo Application Suite (MAS) Manage Enterprise Asset Management Software
- + Attach photos to requests
- + **Duplicate** request warnings so requests are submitted only once
- + White label the tool with your own logo
- + **Scan** the asset or location right from the form for accurate reporting