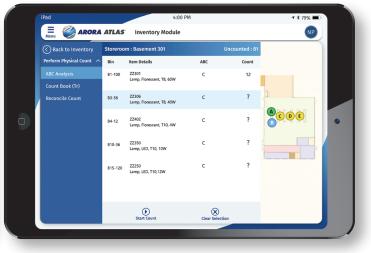

## **Features**

- + Blind counts by bin and supervisor reconciliation
- + Receiving lotted and non-lotted items by PO
- + Accurate inventory tracking with put away, transfers, and returns
- + Total cost of ownership from work order picking and issuing to returns



Arora ATLAS<sup>®</sup> Supply is an on-the-go mobile tool that enables real-time inventory management through mobility and location services.

- + Simple mobile tool for performing warehouse operations
- + All warehouse functions available in a single application
- + Bar code feature for parts identification
- + Provides real time updates to your warehouse inventory
- + Simplifies technician parts return process





▲ ATLAS Supply Count Book Screen

▲ ATLAS Supply Analysis Capability



## Rethinking Infrastructure®

## sales@aroratechnologygroup.com

\*This product is covered by one or more US and foreign patents. For a complete listing of those patents see aroraengineers.com/legal.