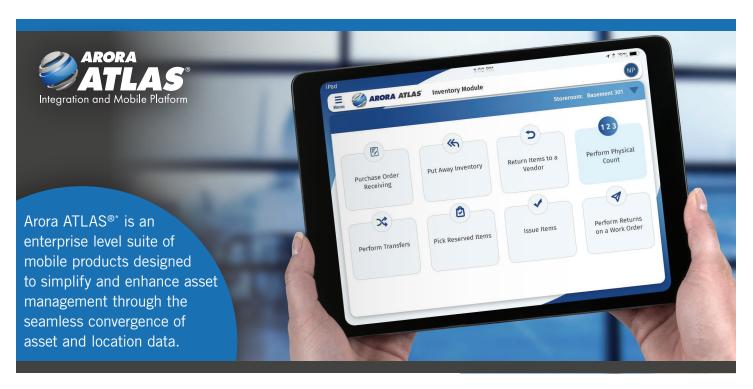

Arora ATLAS<sup>®</sup> Supply is an on-the-go mobile tool that enables real-time inventory management through mobility and location services.

- + Simple mobile tool for performing warehouse operations
- + All warehouse functions available in a single application
- + Bar code feature for parts identification
- + Provides real time updates to your warehouse inventory
- + Simplifies technician parts return process

## **Features**

- + Blind counts by bin and supervisor reconciliation
- + Receiving lotted and non-lotted items by PO
- + Accurate inventory tracking with put away, transfers, and returns
- + Total cost of ownership from work order picking and issuing to returns