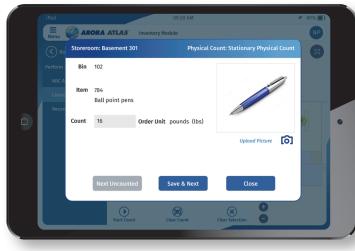

## **Features**

- + Blind counts by bin and supervisor reconciliation
- + Receiving lotted and non-lotted items by PO
- + Accurate inventory tracking with put away, transfers, and returns
- + Total cost of ownership from work order picking and issuing to returns



Arora ATLAS<sup>®</sup> Supply is an on-the-go mobile tool that enables real-time inventory management through mobility and location services.

- + Simple mobile tool for performing warehouse operations
- + All warehouse functions available in a single application
- + Bar code feature for parts identification
- + Provides real time updates to your warehouse inventory
- + Simplifies technician parts return process





▲ ATLAS Supply Count Book Screen

▲ ATLAS Supply Analysis Capability



## Rethinking Infrastructure®

## sales@aroratechnologygroup.com

\*This product is covered by one or more US and foreign patents. For a complete listing of those patents see aroraengineers.com/legal.