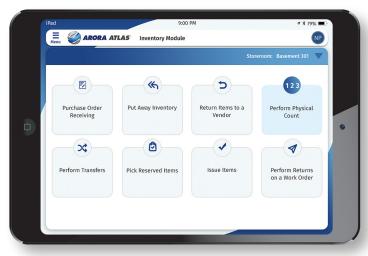

#### ▲ ATLAS Supply User Interface

▲ ATLAS Supply Analysis Capability

▲ ATLAS Insights User Interface

# Arora ATLAS<sup>®</sup> Supply

ATLAS Supply is an on-the-go mobile inventory solution for Maximo that enables real-time inventory management through mobility and location services.