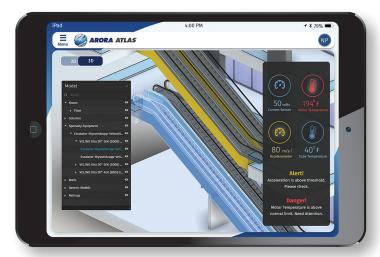

# Arora **ATLAS**<sup>®</sup> Insights

ATLAS Insights is an on-the-go mobile tool integrates with Maximo to combines assets, location services, and sensory data to enable better decisions through more complete information.