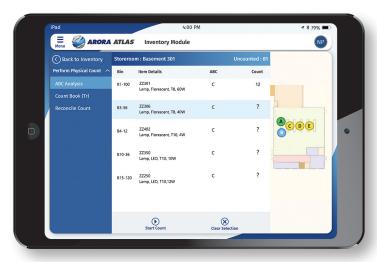

#### ▲ ATLAS Supply User Interface

▲ ATLAS Supply Analysis Capability

▲ ATLAS Insights User Interface

# Arora ATLAS<sup>®</sup> Supply

ATLAS Supply is an on-the-go mobile inventory solution for Maximo that enables real-time inventory management through mobility and location services.