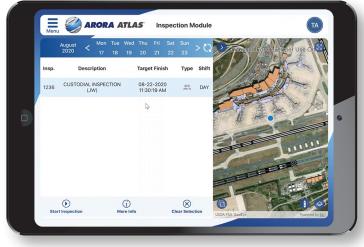

▲ ATLAS Fix User Interface

▲ ATLAS Inspect User Interface

## Arora **ATLAS**<sup>®</sup> **Inspect**

ATLAS Inspect is an on-the-go mobile inspection solution for Maximo that simplifies and enhances asset management with location services.