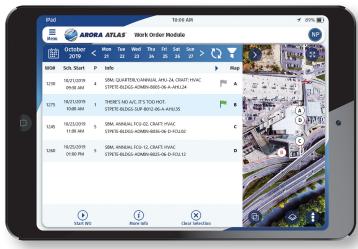

▲ ATLAS Fix User Interface

▲ ATLAS Inspect User Interface

### Arora **ATLAS® Fix**

ATLAS Fix is an on-the-go mobile work order solution for Maximo that activates your maintenance operations by connecting work management and location services.