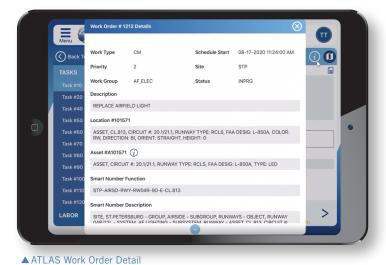

## Features

- + Selectable Map Layers and Building Levels
- + Job Plan Tasks
- + Labor Actuals
- + Allows attachment of photos and field observations
- + Logs with voice to text capability
- + Follow up Work Order Creation
- + Automated Workflows

Arora ATLAS<sup>®</sup> Fix and Inspect are on-the-go mobile work order and inspection solutions for Maximo that activate and enhance your asset management with location services.

- + Provides a "Single Pane of Glass" for your maintenance staff
- + Seamlessly integrates with IBM's Maximo® Enterprise Asset Management Software
- + One single inspection application for all parts of your organization
- + Provides geospatially referenced work
- + Eliminates the need to train your technicians on how to access and use Maximo
- + Receive real time alerts for new work requests
- + Integrates with all your building, system, and facility management and control systems