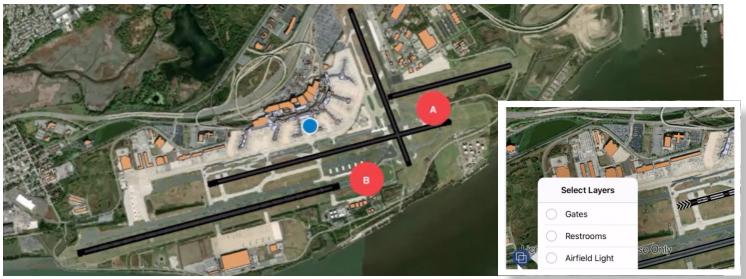

photos and field observations
- + Logs with voice to text capability
- + Follow up Work Order Creation
- + Automated Workflows





Arora ATLAS<sup>®</sup> Fix and Inspect are on-the-go mobile work order and inspection solutions for Maximo that activate and enhance your asset management with location services.

- + Provides a "Single Pane of Glass" for your maintenance staff
- + Seamlessly integrates with IBM's Maximo® Enterprise Asset Management Software
- + One single inspection application for all parts of your organization
- + Provides geospatially referenced work
- + Eliminates the need to train your technicians on how to access and use Maximo
- + Receive real time alerts for new work requests
- + Integrates with all your building, system, and facility management and control systems



▲ ATLAS Fix Expanded Map View

Rethinking Infrastructure®

## Contact MViola@aroraengineers.com to learn more!



\*This product is covered by one or more US and foreign patents. For a complete listing of those patents see aroraengineers.com/legal.



esri

Indoor GIS Specialty

The Arora ATLAS<sup>®</sup> suite of mobile products integrates with IBM's Maximo® Enterprise Asset Management software and Esri's ArcGIS software, including ArcGIS Indoors, to simplify asset management and revolutionize facility maintenance workflows.

- + **Comprehensive Asset Management:** Seamlessly track, monitor, and maintain assets and work orders across outdoor and indoor spaces.
- + Enhanced Spatial Understanding: Gain insights into asset locations and spatial relationships for improved decision-making.