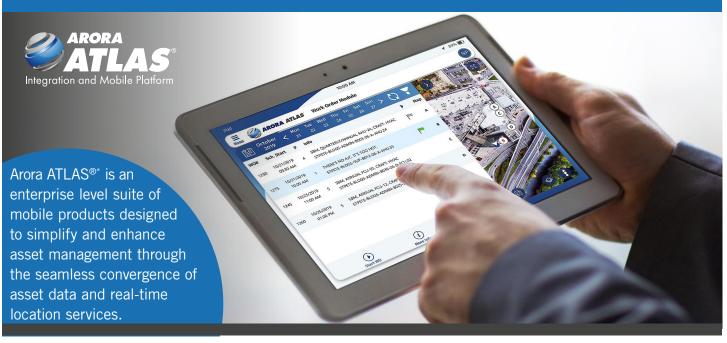

Arora ATLAS<sup>®</sup> Fix and Inspect are on-the-go mobile work order and inspection solutions for Maximo that activate and enhance your asset management with location services.

- + Provides a "Single Pane of Glass" for your maintenance staff
- + Seamlessly integrates with IBM's Maximo® Enterprise Asset Management Software
- + One single inspection application for all parts of your organization
- + Provides geospatially referenced work
- + Eliminates the need to train your technicians on how to access and use Maximo
- + Receive real time alerts for new work requests
- + Integrates with all your building, system, and facility management and control systems