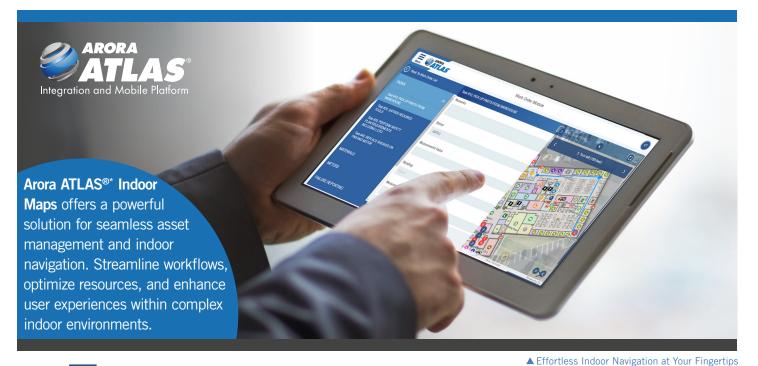

The Arora ATLAS<sup>®</sup> suite of mobile products integrates with IBM's Maximo® Enterprise Asset Management software and Esri's ArcGIS software, including ArcGIS Indoors, to simplify asset management and revolutionize facility maintenance workflows.

- + **Comprehensive Asset Management:** Seamlessly track, monitor, and maintain assets and work orders across outdoor and indoor spaces.
- + Enhanced Spatial Understanding: Gain insights into asset locations and spatial relationships for improved decision-making.
- + Intuitive Indoor Navigation: Provide users with interactive wayfinding and turn-by-turn navigation within complex indoor environments.
- + **Point of Interest Guidance:** Help users locate specific points of interest with step-by-step directions and optimal path highlighting.
- + Multi-Floor Navigation: Seamlessly navigate between different floors or levels within buildings.

The integration of ATLAS and Indoor GIS enables organizations to effectively manage both outdoor and indoor assets while providing users with intuitive wayfinding and turn-by-turn navigation within complex indoor environments.